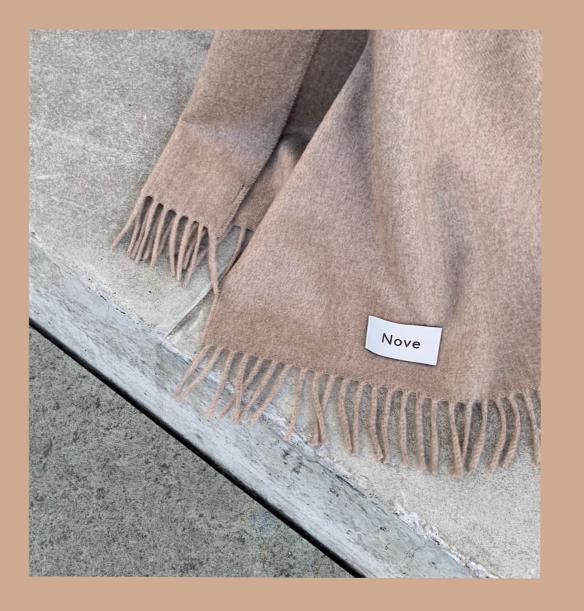

lya Rib Knit with long Zipper

Cashmere Scarves oatmeal, black, anthracite

Launching soon

ELLE

Frankfurter Allgemeine

Drapers

**WWD** 

Gala