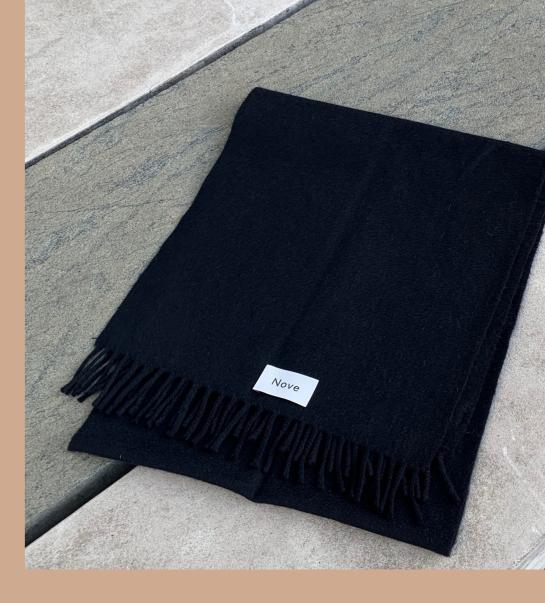

lya Rib Knit with long Zipper

Cashmere Scarves oatmeal, black, anthracite

Launching soon

ELLE

Frankfurter Allgemeine

Drapers

**WWD** 

Gala